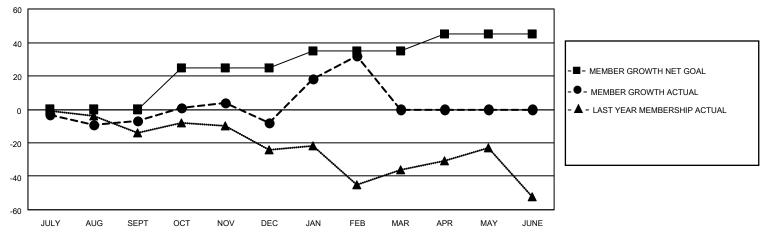

## GOALS AND ACTUAL MEMBERS CUMULATIVE

| DROPPED CLUBS: 0 |    | 27 CLUBS OF 40 ADDED 1 OR<br>MORE NEW MEMBERS | GENDER DISTRIBUTION                 |              |  |
|------------------|----|-----------------------------------------------|-------------------------------------|--------------|--|
|                  |    | MALE 763                                      |                                     | 763 (70.71%) |  |
|                  |    |                                               | FEMALE                              | 316 (29.29%) |  |
| DROPPED MEMBERS  |    |                                               | NON BINARY                          | 0 (0.00%)    |  |
|                  |    |                                               | PREFER NOT TO ANSWER                | 0 (0.00%)    |  |
| DECEASED         | 11 |                                               |                                     | ,            |  |
| CLUB CANCELLED   | 0  | CLICK HERE FOR CUMULATIVE                     | TOTAL FAMILY UNIT MEMBERS 199       |              |  |
| OTHER            | 55 | MEMBERSHIP DATA                               |                                     |              |  |
| TOTAL            | 66 |                                               | FAMILY MEMBERS PAYING HALF DUES 101 |              |  |
|                  |    |                                               |                                     |              |  |